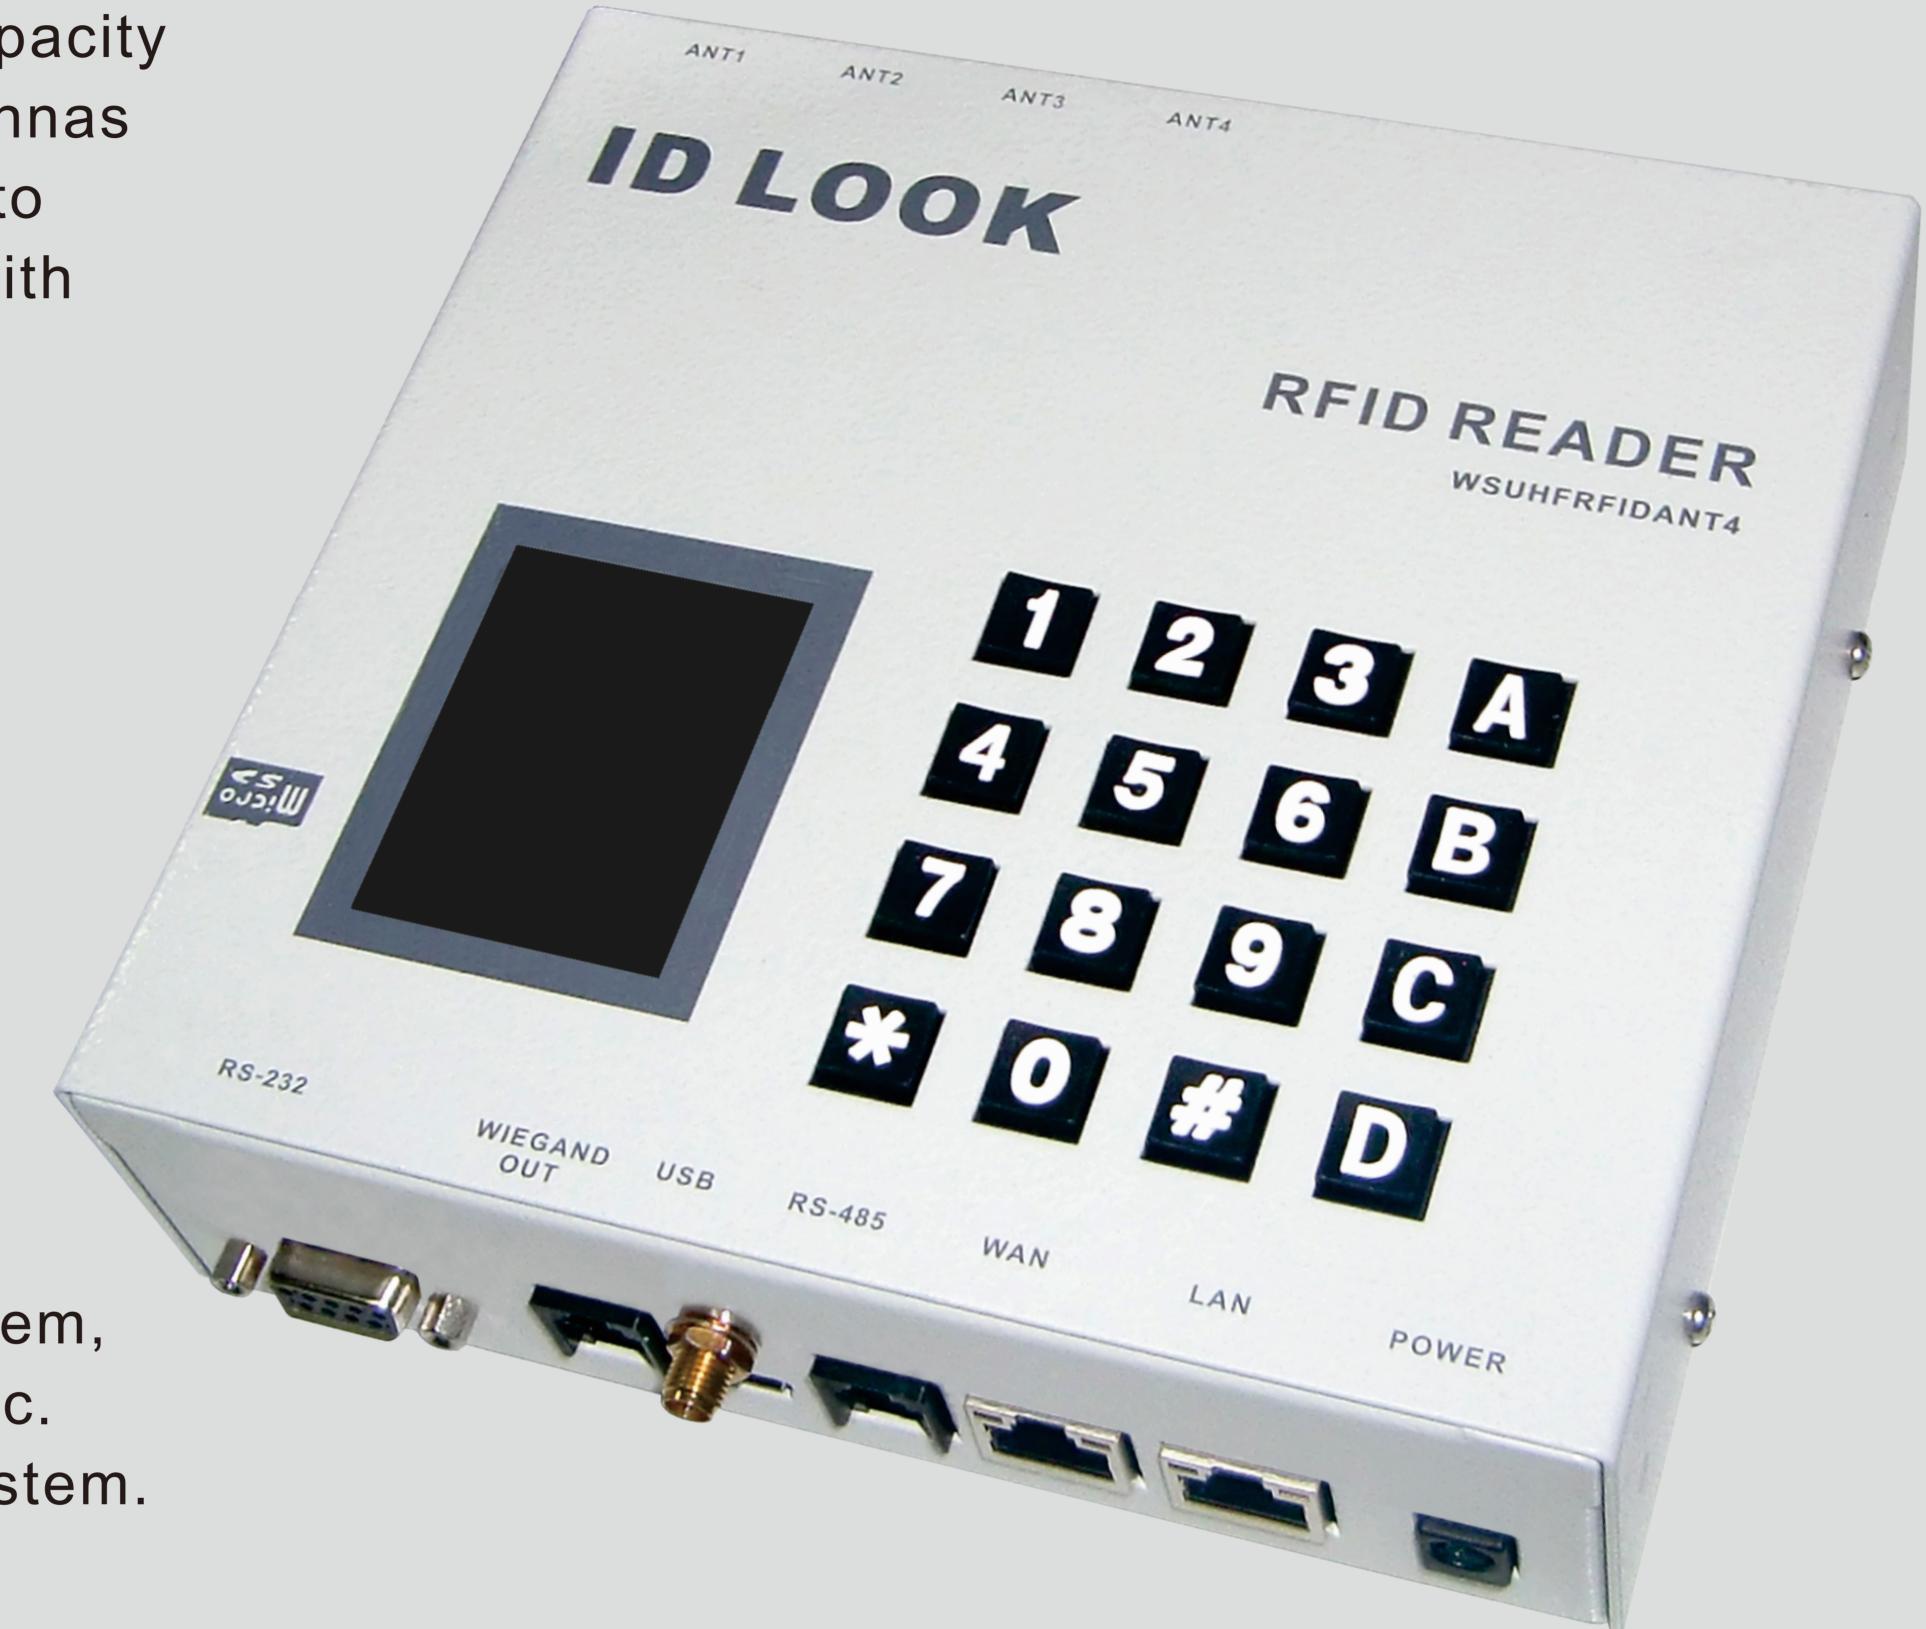

## High-range Industrial Reader

Model:WS-UHFRFIDANT4

RFID high-range industrial reader has high capacity of writing/reading. Able to connect with 4 antennas in primary standard, 40 antennas are allowed to connect in extra extend for no dead-spot but with higher reading ability and more applications. Complies with ISO18000-6C (EPC GEN2), ISO18000-6A/B regulation. It supports main-interfaces including Weigand 26/34, RS-485, RS-232 or RJ45 as well as second-interfaces including Bluetooth, Wi-Fi, or GPRS for option. Variety in applications which ranges from parking lot management, vehicle access controlling, highway toll station, logistics in air-cargo transportation, library, warehousing, production process controlling, supermarket, access control and security system, medical management, chip implant for pet...etc. Combine the wireless connection with your system.

## Specification

Protocol: EPC Class 1 Gen 2、ISO18000-6C、IS18000-6A/B

Frequency: 902 ~ 928MHz(adjustable)

Antenna: 4 antennas (40 antennas extendable)

RF Power: 2W (33dBm)

Interface: RS-232、RS-485、Wiegand、Ethernet

Keyboard: 4x4

Reading range: Able to reach 35 meter (depends on

environ ment tag size or function)

Display: 2.2" 240x320 LCD Screen

Memory device: Micro SD (32G extendable)

Wi-Fi: IEEE802.11b/g

Working voltage: 12V 1A~24V 500mA Operating temperature: -10°C to +60°C

Size: 160x150x47.7 mm