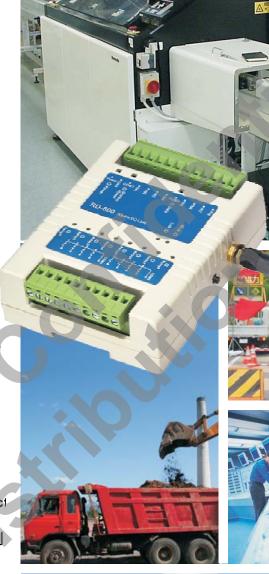

# Wireless 8 In-Out Industry Control Box

Model: RD-800

RD-800 can be used as industrial control and provide wireless control interface.

RD-800 offer 8 sets of control signal input and 8 sets of equipment control output.

It's only needed several simple wiring steps and then change to a wireless control environment. It can effectively reduce the cost of connecting equipment.

### Feature

- ▶ For duplex wireless RF transceiver product
- Wireless 8 in-out control box
- 8 sets of equipment input control
- 8 sets of equipment output control
- Effective reducing the connecting cost of the equipment

## **Specification**

- ▶ Frequency: 922~928MHz
- Distance: 150M (Straight-line distance under open space)
- D Number of channels: 16
- Consumption current: 36mA (MIN disconnect

RD-800 可做為工業控制設備介面,提供8組控制 訊號輸入及8組控制訊號輸出,只需幾個簡單的 步驟,即可將有線的環境轉變成無線控制環境, 有效降低連接設備的成本。