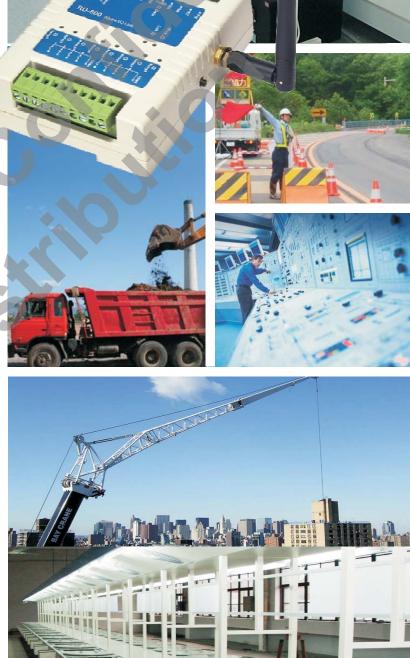

- RF全雙向傳輸
- □ 無線接點控制盒
- ▶ 8組控制訊號輸入
- ▶ 8組控制訊號輸出
- □ 有效降低連接設備成本

- ▶ 自動化行業
- ▶ 升降機
- ▶ 遙控吊車